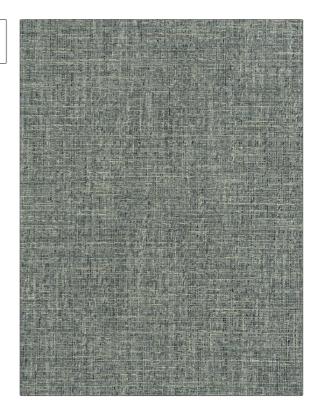

## FABRICUT Fabric Product Details

APPLICATION

PATTERN Nefud color Indigo

BRAND

Fabricut Fabric

USES CATEGORIES

Bedding, Drapery, Wovens, Solids / Small Multipurpose, Upholstery Scale Patterns

BOOK COLORS

Sahara Blue, Navy

DESIGN TYPES RAILROADED

Texture Plain Not Railroaded

| WIDTH                | VERTICAL REPEAT         | HORIZONTAL REPEAT                                | CONTENT                                  |
|----------------------|-------------------------|--------------------------------------------------|------------------------------------------|
| 55.00 in (139.70 cm) | 0.00 in (0.00 cm)       | 0.00 in (0.00 cm)                                | 72% Polyester, 19% Cotton,<br>9% Viscose |
| BACKING              | FIRE CODES              | DOUBLE RUBS                                      | PRODUCT NUMBER                           |
|                      | UFAC Class I / NFPA 260 | Exceeds 30,000 Double<br>Rubs (Wyzenbeek Method) | 0471409                                  |
| DATE BOOKED          | COUNTRY                 | CLEANING CODES                                   |                                          |
| 09/2019              | India                   | S                                                |                                          |
|                      |                         |                                                  |                                          |