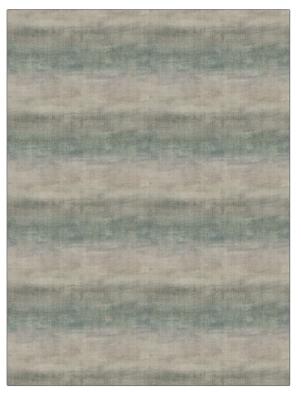

## FABRICUT Fabric Product Details

| PATTERN<br>COLOR                            | Self-Respect<br>Aqua Mineral |                          |  |
|---------------------------------------------|------------------------------|--------------------------|--|
| BRAND                                       |                              | APPLICATION              |  |
| Fabricut                                    |                              | Fabric                   |  |
| USES                                        |                              | CATEGORIES               |  |
| Bedding, Drapery                            |                              | Wovens, Faux Silk        |  |
| воок                                        |                              | COLORS                   |  |
| Surroundings (4 Books)<br>Waterfall         |                              | Taupe / Tan, Aqua / Teal |  |
| DESIGN TYPES                                |                              | DIRECTION SHOWN          |  |
| Stripes, Contemporary /<br>Modern, Abstract |                              | Up the Bolt              |  |