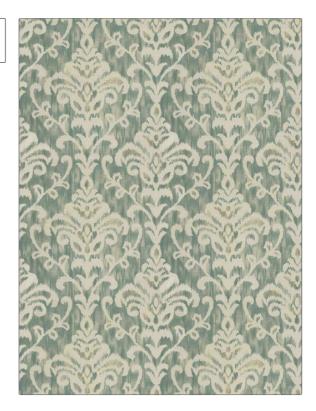

## FABRICUT® Fabric Product Details

| PATTERN Intelligence COLOR Mist     |                   |
|-------------------------------------|-------------------|
| BRAND                               | APPLICATION       |
| Fabricut                            | Fabric            |
| USES                                | CATEGORIES        |
| Bedding, Drapery                    | Prints, Faux Silk |
| воок                                | COLORS            |
| Surroundings (4 Books)<br>Waterfall | Aqua / Teal       |
| DESIGN TYPES                        | SCALE             |
| Print Pattern, Damask               | Large             |
| DIRECTION SHOWN                     |                   |

| WIDTH                | VERTICAL REPEAT     | HORIZONTAL REPEAT   | CONTENT        |
|----------------------|---------------------|---------------------|----------------|
| 54.00 in (137.16 cm) | 13.50 in (34.29 cm) | 13.50 in (34.29 cm) | 100% Polyester |
| BACKING              | PRODUCT NUMBER      | DATE BOOKED         | COUNTRY        |
|                      | 4733302             | 09/2021             | India          |
| CLEANING CODES       | _                   |                     |                |
| S                    |                     |                     |                |