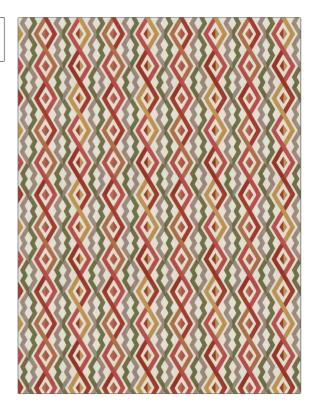

## FABRICUT Fabric Product Details

PATTERN Community COLOR Spice BRAND APPLICATION **Fabricut Fabric** USES CATEGORIES Bedding, Drapery Crewels / Embroideries COLORS воок **Natural Home Terra Spice** Gold, Green, Orange / Spice DESIGN TYPES SCALE Embroidery, Geometric, Large Lattice / Fretwork, Contemporary / Modern,

ADDITIONAL PRODUCT NOTES

Ogee, Diamond
DIRECTION SHOWN

Up the Bolt

Exclusive Pattern, Embroidered Textiles Are Not, Guaranteed For Precise Color, Matching And Colorfastness., Color Placement Of Embroidery, May Vary. All Measurements, Quoted For Repeats Are, Approximate.