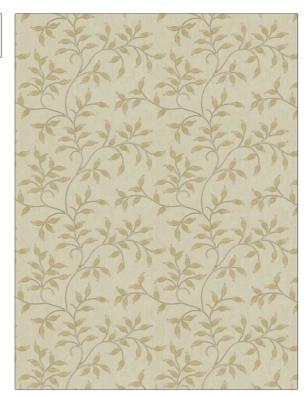

## FABRICUT Fabric Product Details

| PATTERN Dependable COLOR Amber |                        |  |
|--------------------------------|------------------------|--|
| BRAND                          | APPLICATION            |  |
| Fabricut                       | Fabric                 |  |
| USES                           | CATEGORIES             |  |
| Bedding, Drapery               | Crewels / Embroideries |  |
| воок                           | COLORS                 |  |
| Surroundings (4 Books)<br>Dune | Gold                   |  |
| DESIGN TYPES                   | SCALE                  |  |
| Embroidery, Leaves             | Medium                 |  |

ADDITIONAL PRODUCT NOTES

DIRECTION SHOWN

Up the Bolt

Embroidered Textiles Are Not, Guaranteed For Precise Color, Matching And Colorfastness., Color Placement Of Embroidery, May Vary. All Measurements, Quoted For Repeats Are, Approximate.