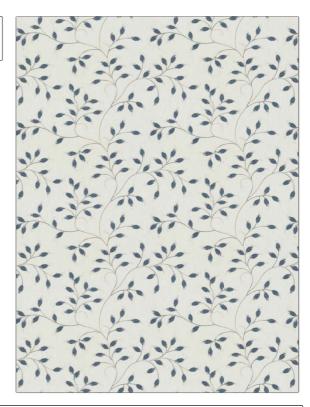

## FABRICUT Fabric Product Details

| PATTERN Dependable color 04 |                        |  |
|-----------------------------|------------------------|--|
| BRAND                       | APPLICATION            |  |
| Fabricut                    | Fabric                 |  |
| USES                        | CATEGORIES             |  |
| Bedding, Drapery            | Crewels / Embroideries |  |
| COLORS                      | DESIGN TYPES           |  |
| Blue                        | Embroidery, Leaves     |  |
| SCALE                       | DIRECTION SHOWN        |  |
| Medium                      | Up the Bolt            |  |

| WIDTH                | VERTICAL REPEAT    | HORIZONTAL REPEAT   | CONTENT                                                                      |
|----------------------|--------------------|---------------------|------------------------------------------------------------------------------|
| 52.00 in (132.08 cm) | 9.25 in (23.50 cm) | 13.00 in (33.02 cm) | Embroidery: 70% Cotton,<br>30% Polyester, Base: 52%<br>Cotton, 48% Polyester |
| BACKING PRODUC       | PRODUCT NUMBER     | COUNTRY             | CLEANING CODES                                                               |
|                      | 4747304            | India               | S                                                                            |