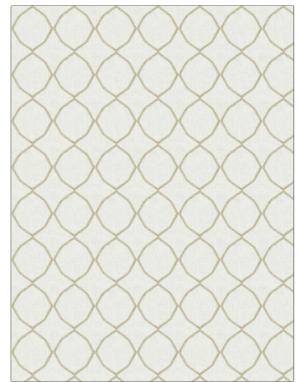

## $FABRICUT^{*}$ Fabric Product Details

| PATTERN<br>COLOR        | Involvement<br>03 |                                                  |  |
|-------------------------|-------------------|--------------------------------------------------|--|
| BRAND                   |                   | APPLICATION                                      |  |
| Fabricut                |                   | Fabric                                           |  |
| USES                    |                   | CATEGORIES                                       |  |
| Bedding, Drapery        |                   | Crewels / Embroideries                           |  |
| COLORS                  |                   | DESIGN TYPES                                     |  |
| Grey, Off White / Ivory |                   | Embroidery, Lattice /<br>Fretwork, Ogee, Diamond |  |
| SCALE                   |                   | DIRECTION SHOWN                                  |  |
| Medium                  |                   | Up the Bolt                                      |  |

| WIDTH                | VERTICAL REPEAT    | HORIZONTAL REPEAT  | CONTENT                                                           |
|----------------------|--------------------|--------------------|-------------------------------------------------------------------|
| 51.00 in (129.54 cm) | 4.12 in (10.46 cm) | 4.00 in (10.16 cm) | Embroidery: 100%<br>Polyester, Base: 67%<br>Polyester, 33% Cotton |
| BACKING              | PRODUCT NUMBER     | COUNTRY            | CLEANING CODES                                                    |
|                      | 4759303            | India              | S                                                                 |