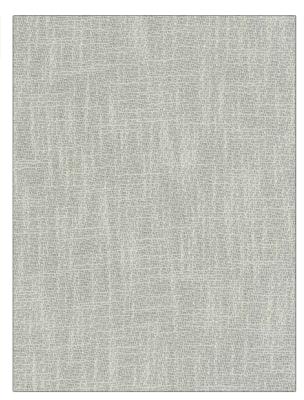

## FABRICUT° Fabric Product Details

| PATTERN                         | Loyalty |                         |  |
|---------------------------------|---------|-------------------------|--|
| COLOR                           | Sky     |                         |  |
|                                 |         |                         |  |
| BRAND                           |         | APPLICATION             |  |
| Fabricut                        |         | Fabric                  |  |
| USES                            |         | CATEGORIES              |  |
| Drapery                         |         | Casements               |  |
| воок                            |         | COLORS                  |  |
| Surroundings (4 Books)<br>Storm |         | Light Blue, Aqua / Teal |  |
| DESIGN TYPES                    |         | DIRECTION SHOWN         |  |
| Texture Plain                   |         | Up the Bolt             |  |