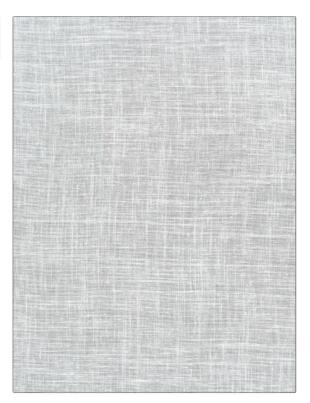

## FABRICUT Fabric Product Details

**Alteration** PATTERN COLOR BRAND APPLICATION **Fabricut** Fabric CATEGORIES воок Wide Width, Sheer, Solids / **Textural Movement (2** Small Scale Patterns, Linen **Books) White Sand** DESIGN TYPES COLORS White Solid DIRECTION SHOWN Railroaded

| VERTICAL REPEAT   | HORIZONTAL REPEAT                 | CONTENT                                                                                  |
|-------------------|-----------------------------------|------------------------------------------------------------------------------------------|
| 0.00 in (0.00 cm) | 0.00 in (0.00 cm)                 | 70% Polyester, 30% Linen                                                                 |
| PRODUCT NUMBER    | DATE BOOKED                       | COUNTRY                                                                                  |
| 0478502           | 09/2019                           | Spain                                                                                    |
| _                 |                                   |                                                                                          |
|                   |                                   |                                                                                          |
|                   | 0.00 in (0.00 cm)  PRODUCT NUMBER | 0.00 in (0.00 cm)         0.00 in (0.00 cm)           PRODUCT NUMBER         DATE BOOKED |

ADDITIONAL PRODUCT NOTES

Shown Railroaded