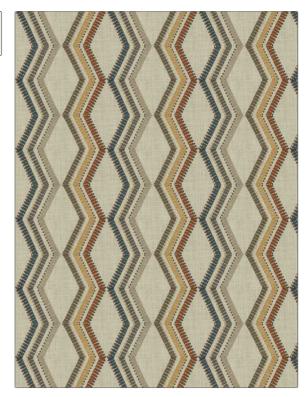

## FABRICUT Fabric Product Details

PATTERN Mexicas COLOR Copper APPLICATION BRAND **Fabricut Fabric** USES CATEGORIES Bedding, Drapery Crewels / Embroideries COLORS воок **Natural Home Terra Spice** Taupe / Tan, Aqua / Teal, Orange / Spice DESIGN TYPES SCALE Embroidery, Global / Medium Ethnic, Lattice / Fretwork,

| WIDTH                | VERTICAL REPEAT    | HORIZONTAL REPEAT  | CONTENT                                                |
|----------------------|--------------------|--------------------|--------------------------------------------------------|
| 52.00 in (132.08 cm) | 6.25 in (15.88 cm) | 8.75 in (22.22 cm) | Embroidery: 100%<br>Polyester, Base: 100%<br>Polyester |
| BACKING              | PRODUCT NUMBER     | DATE BOOKED        | COUNTRY                                                |
|                      | 4857301            | 09/2021            | India                                                  |
| CLEANING CODES       |                    |                    |                                                        |
| 5                    |                    |                    |                                                        |

ADDITIONAL PRODUCT NOTES

Contemporary / Modern

DIRECTION SHOWN

Up the Bolt

Exclusive Pattern, Embroidered Textiles Are Not, Guaranteed For Precise Color, Matching And Colorfastness., Color Placement Of Embroidery, May Vary. All Measurements, Quoted For Repeats Are, Approximate.