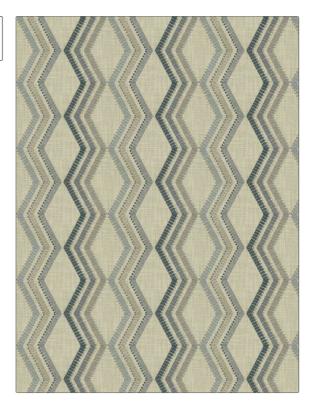

## FABRICUT Fabric Product Details

PATTERN Mexicas COLOR River APPLICATION BRAND **Fabricut Fabric** USES CATEGORIES Bedding, Drapery Crewels / Embroideries COLORS воок **Natural Home Ocean Blues** Blue, Light Blue DESIGN TYPES SCALE Embroidery, Global / Medium

ADDITIONAL PRODUCT NOTES

Ethnic, Lattice / Fretwork, Contemporary / Modern

DIRECTION SHOWN

Up the Bolt

Exclusive Pattern, Embroidered Textiles Are Not, Guaranteed For Precise Color, Matching And Colorfastness., Color Placement Of Embroidery, May Vary. All Measurements, Quoted For Repeats Are, Approximate.