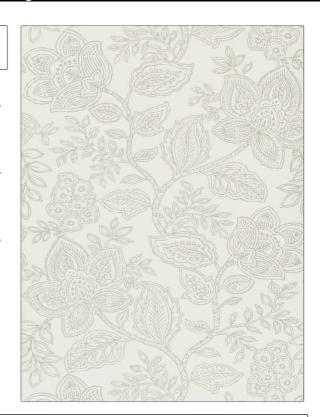

## FABRICUT® Wallcovering Product Details

50333W Wren **PATTERN** ASH-03 COLOR

BRAND APPLICATION

**Fabricut** Wallcovering

CATEGORIES воок

Non - Woven, Prints **Natural Subtleties** Wallcoverings

DESIGN TYPES COLORS

Floral, Jacobean, Print Grey Pattern, Toile

SCALE

Large

| WIDTH                  | VERTICAL REPEAT                                       | HORIZONTAL REPEAT   | CONTENT       |
|------------------------|-------------------------------------------------------|---------------------|---------------|
| 20.50 in (52.07 cm)    | 25.20 in (64.01 cm)                                   | 20.50 in (52.07 cm) | 100% Nonwoven |
| BACKING                | FIRE CODES                                            | PRODUCT NUMBER      | DATE BOOKED   |
| Strippable, Pretrimmed | Passes ASTM-E84, Ce Mark<br>Certified, Passes EN15102 | 4918303             | 08/2021       |
| COUNTRY                | _                                                     |                     |               |
| United Kingdom         |                                                       |                     |               |
|                        |                                                       |                     |               |