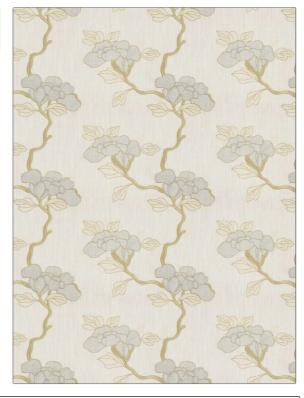

## FABRICUT Fabric Product Details

**Asian Floral** PATTERN COLOR Stream BRAND APPLICATION **Fabricut Fabric** USES CATEGORIES Bedding, Drapery Crewels / Embroideries, Linen COLORS DESIGN TYPES Aqua / Teal Embroidery, Floral, Asian

DIRECTION SHOWN

Up the Bolt

| WIDTH                | VERTICAL REPEAT    | HORIZONTAL REPEAT   | CONTENT                                                        |
|----------------------|--------------------|---------------------|----------------------------------------------------------------|
| 51.00 in (129.54 cm) | 9.00 in (22.86 cm) | 12.87 in (32.69 cm) | Embroidery: 100%<br>Polyester, Base: 70%<br>Viscose, 30% Linen |
| BACKING              | PRODUCT NUMBER     | COUNTRY             | CLEANING CODES                                                 |
|                      | 4996505            | India               | S                                                              |

ADDITIONAL PRODUCT NOTES

SCALE

Large

Exclusive Pattern, Embroidered Textiles Are Not, Guaranteed For Precise Color, Matching And Colorfastness., Color Placement Of Embroidery, May Vary. All Measurements, Quoted For Repeats Are, Approximate.