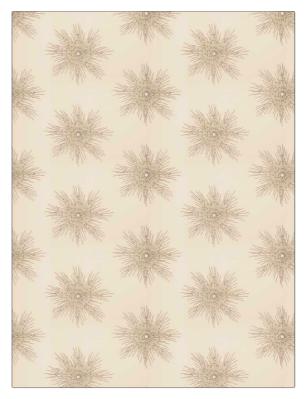

## $FABRICUT^{*}$ Fabric Product Details

| PATTERN<br>COLOR   | Sunburst<br>Latte |                        |
|--------------------|-------------------|------------------------|
| BRAND              |                   | APPLICATION            |
| Fabricut           |                   | Fabric                 |
| USES               |                   | CATEGORIES             |
| Bedding, Drapery   |                   | Crewels / Embroideries |
| COLORS             |                   | DESIGN TYPES           |
| Taupe / Tan, Linen |                   | Embroidery, Medallion  |
| SCALE              |                   | DIRECTION SHOWN        |
| Large              |                   | Up the Bolt            |

| WIDTH                | VERTICAL REPEAT     | HORIZONTAL REPEAT   | CONTENT                                        |
|----------------------|---------------------|---------------------|------------------------------------------------|
| 51.00 in (129.54 cm) | 15.25 in (38.74 cm) | 26.00 in (66.04 cm) | Embroidery: 100% Viscose,<br>Base: 100% Cotton |
| BACKING              | PRODUCT NUMBER      | COUNTRY             | CLEANING CODES                                 |
|                      | 5100901             | India               | S                                              |

ADDITIONAL PRODUCT NOTES

Exclusive Pattern, Embroidered Textiles Are Not, Guaranteed For Precise Color, Matching And Colorfastness., Color Placement Of Embroidery, May Vary. All Measurements, Quoted For Repeats Are, Approximate.