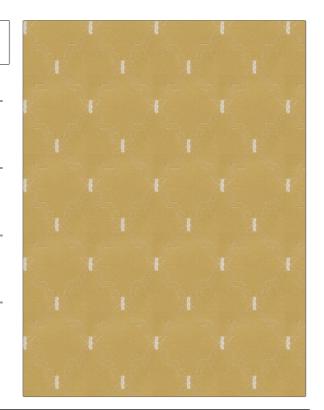

## FABRICUT Fabric Product Details

PATTERN Gila
COLOR Lime

BRAND APPLICATION

Fabricut Fabric

USES CATEGORIES

Bedding, Drapery Crewels / Embroideries

COLORS DESIGN TYPES

Light Green Lattice / Fretwork, Ogee

SCALE DIRECTION SHOWN

Medium Up the Bolt

| WIDTH                | VERTICAL REPEAT    | HORIZONTAL REPEAT  | CONTENT                                           |
|----------------------|--------------------|--------------------|---------------------------------------------------|
| 51.00 in (129.54 cm) | 7.50 in (19.05 cm) | 6.37 in (16.18 cm) | Embroidery: 100% Viscose,<br>Base: 100% Polyester |
| BACKING              | PRODUCT NUMBER     | COUNTRY            | CLEANING CODES                                    |
|                      | 5105401            | India              |                                                   |

ADDITIONAL PRODUCT NOTES

Exclusive Pattern, Embroidered Textiles Are Not, Guaranteed For Precise Color, Matching And Colorfastness., Color Placement Of Embroidery, May Vary. All Measurements, Quoted For Repeats Are, Approximate.