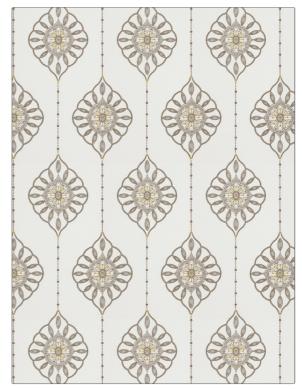

## FABRICUT Fabric Product Details

Taj Medallion PATTERN COLOR Citrus BRAND APPLICATION **Fabricut** Fabric USES CATEGORIES Bedding, Drapery Crewels / Embroideries COLORS DESIGN TYPES Taupe / Tan, Light Green Embroidery, Medallion SCALE DIRECTION SHOWN Medium Up the Bolt

| WIDTH                | VERTICAL REPEAT     | HORIZONTAL REPEAT  | CONTENT                                        |
|----------------------|---------------------|--------------------|------------------------------------------------|
| 51.00 in (129.54 cm) | 15.50 in (39.37 cm) | 8.50 in (21.59 cm) | Embroidery: 100% Viscose,<br>Base: 100% Cotton |
| BACKING              | PRODUCT NUMBER      | COUNTRY            | CLEANING CODES                                 |
|                      | 5110704             | India              | S                                              |