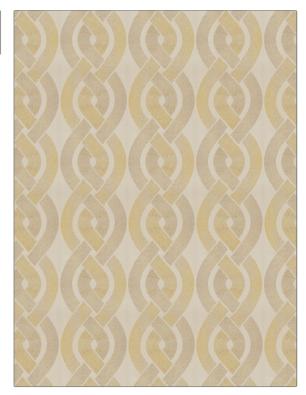

## FABRICUT<sup>®</sup> Fabric Product Details

| PATTERN Limia COLOR Leaf |                                   |  |
|--------------------------|-----------------------------------|--|
| BRAND                    | APPLICATION                       |  |
| Fabricut                 | Fabric                            |  |
| USES                     | CATEGORIES                        |  |
| Bedding, Drapery         | Faux Silk                         |  |
| COLORS                   | DESIGN TYPES                      |  |
| Yellow, Light Green      | Lattice / Fretwork,<br>Scrollwork |  |
| SCALE                    | DIRECTION SHOWN                   |  |
| Medium                   | Up the Bolt                       |  |

| WIDTH                | VERTICAL REPEAT     | HORIZONTAL REPEAT  | CONTENT                                    |
|----------------------|---------------------|--------------------|--------------------------------------------|
| 53.00 in (134.62 cm) | 11.37 in (28.88 cm) | 6.50 in (16.51 cm) | 56% Polyester, 29%<br>Viscose, 15% Acrylic |
| BACKING PRODUCT N    | PRODUCT NUMBER      | COUNTRY            | CLEANING CODES                             |
|                      | 5125904             | India              | S                                          |