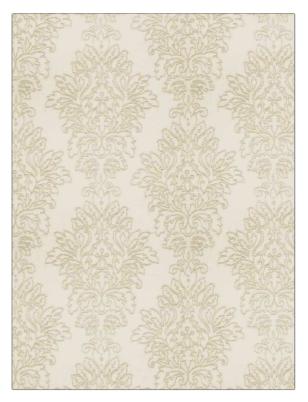

## FABRICUT Fabric Product Details

| -                | Nedda Damas<br>White Silver | k                      |  |
|------------------|-----------------------------|------------------------|--|
| BRAND            |                             | APPLICATION            |  |
| Fabricut         |                             | Fabric                 |  |
| USES             |                             | CATEGORIES             |  |
| Bedding, Drapery |                             | Crewels / Embroideries |  |
| COLORS           |                             | DESIGN TYPES           |  |
| Metallic, White  |                             | Embroidery, Damask     |  |
| SCALE            |                             | DIRECTION SHOWN        |  |
| Large            |                             | Up the Bolt            |  |

| WIDTH                | VERTICAL REPEAT     | HORIZONTAL REPEAT   | CONTENT                                                                 |
|----------------------|---------------------|---------------------|-------------------------------------------------------------------------|
| 50.00 in (127.00 cm) | 15.00 in (38.10 cm) | 16.50 in (41.91 cm) | Embroidery: 84% Cotton,<br>12% Zari, 4% Polyester,<br>Base: 100% Cotton |
| BACKING              | PRODUCT NUMBER      | COUNTRY             | CLEANING CODES                                                          |
|                      | 5141501             | India               | S                                                                       |