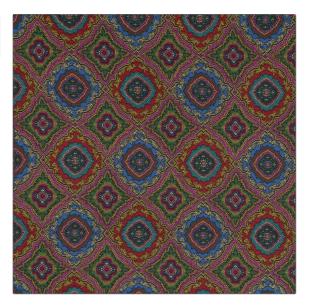

## FABRICUT Fabric Product Details

| PATTERN Shiraz COLOR Iride           |                                |  |
|--------------------------------------|--------------------------------|--|
| BRAND                                | APPLICATION                    |  |
| Etro                                 | Fabric                         |  |
| USES                                 | CATEGORIES                     |  |
| Bedding, Multipurpose,<br>Upholstery | Wovens                         |  |
| COLORS                               | DESIGN TYPES                   |  |
| Multi-Color                          | Paisley, Medallion,<br>Diamond |  |

ADDITIONAL PRODUCT NOTES

SCALE

Small

Passes 15,000 Martindale Tst, Dry Clean Only