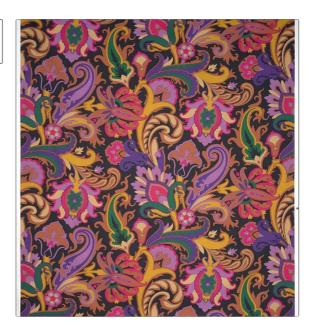

## FABRICUT Fabric Product Details

PATTERN Linton
COLOR Black

BRAND APPLICATION

Etro Fabric

USES CATEGORIES

Bedding, Drapery, Prints Multipurpose, Upholstery

COLORS DESIGN TYPES

Black, Lavender / Purple, Yellow, Green

SCALE

Paisley, Contemporary / Modern

RAILROADED

Large Not Railroaded

| WIDTH                | VERTICAL REPEAT               | HORIZONTAL REPEAT    | CONTENT     |
|----------------------|-------------------------------|----------------------|-------------|
| 55.00 in (139.70 cm) | 33.00 in (83.82 cm)           | 53.50 in (135.89 cm) | 100% Cotton |
| BACKING              | DOUBLE RUBS                   | PRODUCT NUMBER       | COUNTRY     |
|                      | Exceeds 18,000 Double<br>Rubs | 5237001              | Italy       |