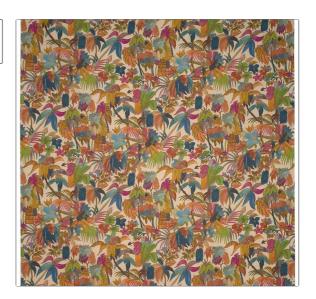

## FABRICUT Fabric Product Details

| PATTERN | Galearis |
|---------|----------|
| COLOR   | Argilla  |
|         |          |

BRAND APPLICATION

Etro Fabric

USES CATEGORIES

Bedding, Drapery, Prints Multipurpose, Upholstery

COLORS DESIGN TYPES

Multi-Color Tropical / Botanical

SCALE RAILROADED

Large Not Railroaded

| WIDTH                | VERTICAL REPEAT               | HORIZONTAL REPEAT   | CONTENT     |
|----------------------|-------------------------------|---------------------|-------------|
| 55.00 in (139.70 cm) | 33.30 in (84.58 cm)           | 26.70 in (67.82 cm) | 100% Cotton |
| BACKING              | DOUBLE RUBS                   | PRODUCT NUMBER      | COUNTRY     |
|                      | Exceeds 18,000 Double<br>Rubs | 5237202             | Italy       |