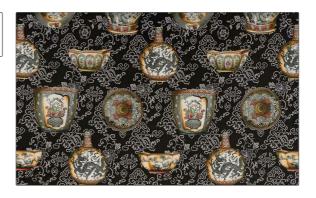

## FABRICUT Fabric Product Details

| PATTERN Tangshan COLOR Ardesia                |                        |  |
|-----------------------------------------------|------------------------|--|
| BRAND                                         | APPLICATION            |  |
| Etro                                          | Fabric                 |  |
| USES                                          | CATEGORIES             |  |
| Bedding, Drapery,<br>Multipurpose, Upholstery | Prints<br>ery          |  |
| COLORS                                        | DESIGN TYPES           |  |
| Black                                         | Animal, Asian, Novelty |  |
| SCALE                                         | RAILROADED             |  |
| Large                                         | Not Railroaded         |  |