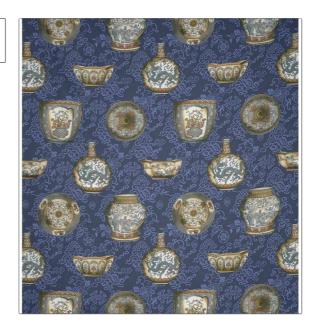

## FABRICUT Fabric Product Details

APPLICATION

RAILROADED

PATTERN Tangshan COLOR Blu

BRAND

Etro Fabric

USES CATEGORIES

Bedding, Drapery, Prints Multipurpose, Upholstery

COLORS DESIGN TYPES

Blue Animal, Asian, Novelty

Large Not Railroaded

| 55.00 in (139.70 cm) | 37.50 in (95.25 cm)           | 55.00 in (139.70 cm) | 100% Cotton |
|----------------------|-------------------------------|----------------------|-------------|
| BACKING              | DOUBLE RUBS                   | PRODUCT NUMBER       | COUNTRY     |
|                      | Exceeds 18,000 Double<br>Rubs | 5237302              | Italy       |