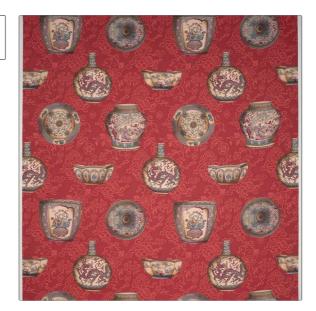

## FABRICUT Fabric Product Details

Tangshan COLOR Vermiglio

BRAND APPLICATION

Etro Fabric

USES CATEGORIES

Bedding, Drapery, Prints Multipurpose, Upholstery

COLORS DESIGN TYPES

Red Animal, Asian, Novelty