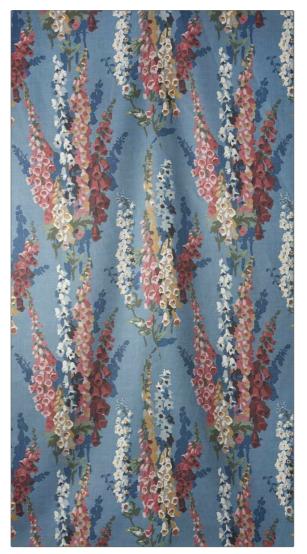

## FABRICUT<sup>®</sup>Fabric Product Details

| PATTERN Lustmore<br>COLOR Navy                        |                          |
|-------------------------------------------------------|--------------------------|
| BRAND                                                 | APPLICATION              |
| Jean Monro                                            | Fabric                   |
| USES<br>Bedding, Drapery,<br>Multipurpose, Upholstery | CATEGORIES Prints, Linen |
| COLORS                                                | DESIGN TYPES             |
| Blue, Navy, Red                                       | Floral                   |
| SCALE                                                 | RAILROADED               |
| Large                                                 | Not Railroaded           |

| WIDTH                | VERTICAL REPEAT                                  | HORIZONTAL REPEAT   | CONTENT        |
|----------------------|--------------------------------------------------|---------------------|----------------|
| 53.00 in (134.62 cm) | 33.00 in (83.82 cm)                              | 26.20 in (66.55 cm) | 100% Linen     |
| BACKING              | DOUBLE RUBS                                      | PRODUCT NUMBER      | COUNTRY        |
|                      | Exceeds 20,000 Double<br>Rubs (Wyzenbeek Method) | 5241401             | United Kingdom |