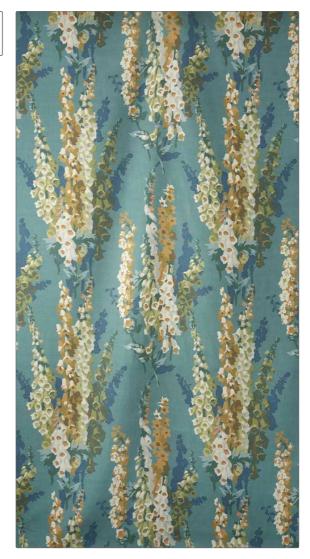

## FABRICUT Fabric Product Details

PATTERN Lustmore **Turquoise** COLOR

BRAND APPLICATION

Jean Monro Fabric

USES CATEGORIES

Bedding, Drapery, Prints, Linen Multipurpose, Upholstery

COLORS DESIGN TYPES

Blue, Gold, Green, Aqua / Teal Floral

SCALE RAILROADED

Large Not Railroaded

| WIDTH                | VERTICAL REPEAT                                  | HORIZONTAL REPEAT   | CONTENT        |
|----------------------|--------------------------------------------------|---------------------|----------------|
| 53.00 in (134.62 cm) | 33.00 in (83.82 cm)                              | 26.20 in (66.55 cm) | 100% Linen     |
| BACKING              | DOUBLE RUBS                                      | PRODUCT NUMBER      | COUNTRY        |
|                      | Exceeds 20,000 Double<br>Rubs (Wyzenbeek Method) | 5241403             | United Kingdom |