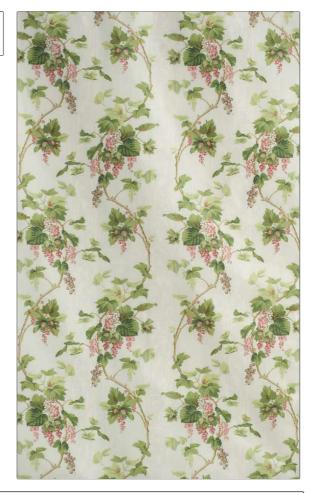

## FABRICUT<sup>®</sup>Fabric Product Details

| BRAND                                         | APPLICATION    |  |  |
|-----------------------------------------------|----------------|--|--|
| Jean Monro                                    | Fabric         |  |  |
| USES                                          | CATEGORIES     |  |  |
| Bedding, Drapery,<br>Multipurpose, Upholstery | Prints         |  |  |
| COLORS                                        | DESIGN TYPES   |  |  |
| Green, Aqua / Teal, Pink                      | Floral, Leaves |  |  |
| SCALE                                         | RAILROADED     |  |  |
| Medium                                        | Not Railroaded |  |  |

| WIDTH                | VERTICAL REPEAT     | HORIZONTAL REPEAT | CONTENT     |
|----------------------|---------------------|-------------------|-------------|
| 53.00 in (134.62 cm) | 20.10 in (51.05 cm) | 0.00 in (0.00 cm) | 100% Cotton |
| BACKING              | PRODUCT NUMBER      | COUNTRY           |             |
|                      | 5243002             | United Kingdom    |             |
|                      |                     |                   |             |
|                      |                     |                   |             |