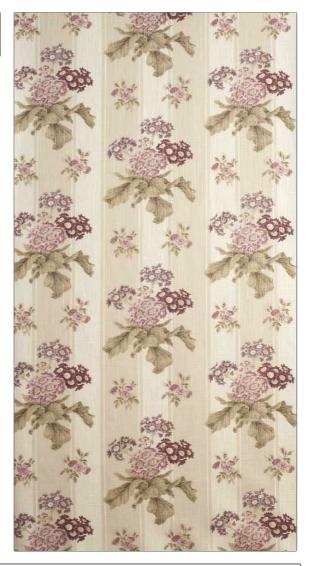

## FABRICUT Fabric Product Details

PATTERN Auricula
COLOR Coffee Stripe

BRAND APPLICATION

Jean Monro Fabric

USES CATEGORIES

Bedding, Drapery, Multipurpose

ry, Prints

COLORS DESIGN TYPES

Lavender / Purple, Taupe / Tan, Red, Burgundy

Floral, Stripes

SCALE RAILROADED

Medium Not Railroaded

| WIDTH                | VERTICAL REPEAT     | HORIZONTAL REPEAT | CONTENT                |
|----------------------|---------------------|-------------------|------------------------|
| 47.00 in (119.38 cm) | 18.00 in (45.72 cm) | 0.00 in (0.00 cm) | 55% Viscose, 45% Linen |
| BACKING              | PRODUCT NUMBER      | COUNTRY           |                        |
|                      | 5245202             | United Kingdom    |                        |