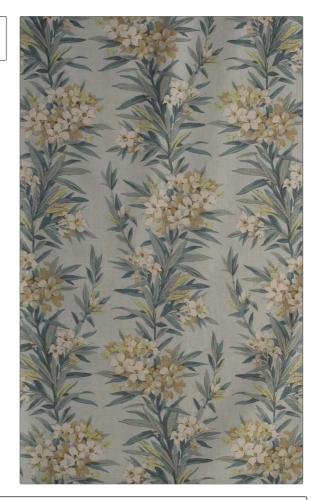

## FABRICUT Fabric Product Details

PATTERN Oleander COLOR Antique Blue

BRAND APPLICATION

Jean Monro Fabric

USES CATEGORIES

Bedding, Drapery, Prints, Linen Multipurpose, Upholstery

COLORS DESIGN TYPES

Blue, Multi-Color Floral, Leaves