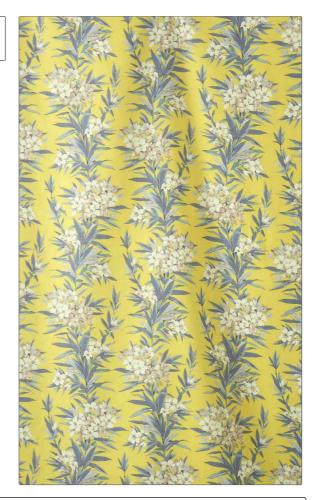

## FABRICUT Fabric Product Details

PATTERN Oleander Color Canary

BRAND APPLICATION

Jean Monro Fabric

USES CATEGORIES

Bedding, Drapery, Prints, Linen Multipurpose, Upholstery

COLORS DESIGN TYPES

Yellow Floral, Leaves