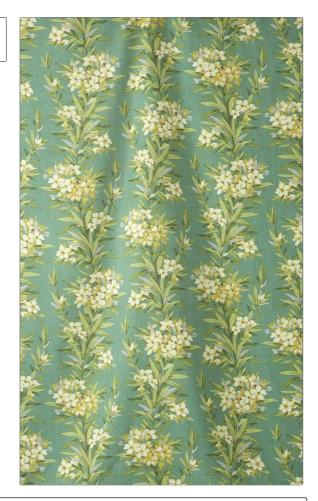

## FABRICUT Fabric Product Details

PATTERN Oleander COLOR Sea Green

BRAND APPLICATION

Jean Monro Fabric

USES CATEGORIES

Bedding, Drapery, Prints, Linen Multipurpose, Upholstery

COLORS DESIGN TYPES

Yellow, Aqua / Teal Floral, Leaves