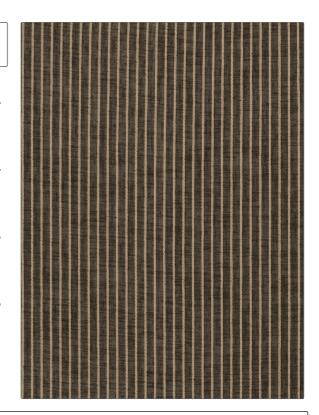

## FABRICUT Fabric Product Details

PATTERN Maren COLOR Granite

BRAND APPLICATION

Fabricut Fabric

USES CATEGORIES

Drapery Wide Width, NFPA 701 FR,

Sheer

COLORS DESIGN TYPES

Black Stripes

SCALE DIRECTION SHOWN

Small Railroaded

| WIDTH                 | VERTICAL REPEAT        | HORIZONTAL REPEAT | CONTENT        |
|-----------------------|------------------------|-------------------|----------------|
| 118.00 in (299.72 cm) | 0.00 in (0.00 cm)      | 0.37 in (0.94 cm) | 100% Polyester |
| BACKING               | FIRE CODES             | PRODUCT NUMBER    | COUNTRY        |
|                       | Passes "NFPA 701" 2010 | 5336201           | Turkey         |