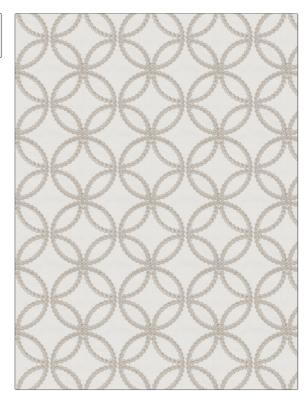

## FABRICUT Fabric Product Details

| PATTERN<br>COLOR | Reconciliation Grey |                                                   |  |
|------------------|---------------------|---------------------------------------------------|--|
| BRAND            |                     | APPLICATION                                       |  |
| Fabricut         |                     | Fabric                                            |  |
| USES             |                     | CATEGORIES                                        |  |
| Bedding, Drapery |                     | Crewels / Embroideries                            |  |
| COLORS           |                     | DESIGN TYPES                                      |  |
| Grey             |                     | Embroidery, Lattice /<br>Fretwork, Dots / Circles |  |
| SCALE            |                     | RAILROADED                                        |  |
| Medium           |                     | Not Railroaded                                    |  |

ADDITIONAL PRODUCT NOTES

Exclusive Pattern, Embroidered Textiles Are Not, Guaranteed For Precise Color, Matching And Colorfastness., Color Placement Of Embroidery, May Vary. All Measurements, Quoted For Repeats Are, Approximate.