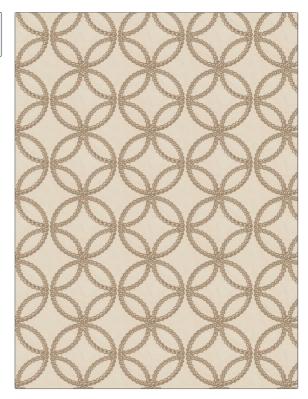

## FABRICUT Fabric Product Details

| PATTERN<br>COLOR | Reconciliation<br>Jade |                                                   |  |
|------------------|------------------------|---------------------------------------------------|--|
| BRAND            |                        | APPLICATION                                       |  |
| Fabricut         |                        | Fabric                                            |  |
| USES             |                        | CATEGORIES                                        |  |
| Bedding, Drapery |                        | Crewels / Embroideries                            |  |
| COLORS           |                        | DESIGN TYPES                                      |  |
| Aqua / Teal      |                        | Embroidery, Lattice /<br>Fretwork, Dots / Circles |  |
| SCALE            |                        | RAILROADED                                        |  |
| Medium           |                        | Not Railroaded                                    |  |

| WIDTH                | VERTICAL REPEAT    | HORIZONTAL REPEAT  | CONTENT                                                                                  |
|----------------------|--------------------|--------------------|------------------------------------------------------------------------------------------|
| 51.00 in (129.54 cm) | 6.12 in (15.54 cm) | 6.50 in (16.51 cm) | Embroidery: 60% Cotton,<br>40% Viscose, Base: 68%<br>Polyester, 21% Linen, 11%<br>Cotton |
| BACKING              | PRODUCT NUMBER     | COUNTRY            | CLEANING CODES                                                                           |
|                      | 5515707            | India              | S                                                                                        |