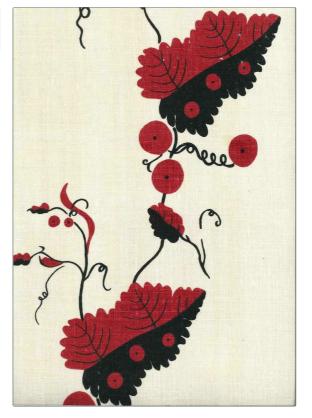

## FABRICUT<sup>®</sup>Fabric Product Details

| PATTERN<br>COLOR                              | Greenbrier NH<br>Pomegranate Red |               |  |
|-----------------------------------------------|----------------------------------|---------------|--|
| BRAND                                         |                                  | APPLICATION   |  |
| Jean Monro                                    |                                  | Fabric        |  |
| USES                                          |                                  | CATEGORIES    |  |
| Bedding, Drapery,<br>Multipurpose, Upholstery |                                  | Prints, Linen |  |
| воок                                          |                                  | COLORS        |  |
| Random Harvest By Nicky<br>Haslam             |                                  | Black, Red    |  |
| DESIGN TYPES                                  |                                  | SCALE         |  |
| Leaves, Contemporary /<br>Modern              |                                  | Large         |  |
| RAILROADED                                    | )                                |               |  |