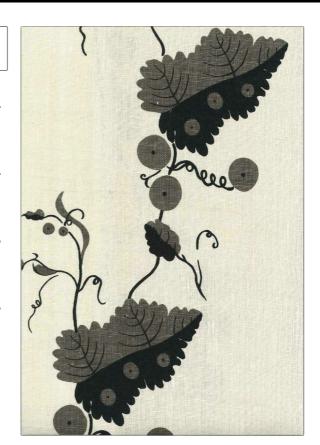

## FABRICUT Fabric Product Details

**Greenbrier NH** PATTERN **Thatched Roof Taupe** COLOR

BRAND APPLICATION

Jean Monro Fabric

USES CATEGORIES

Bedding, Drapery,

Prints, Linen Multipurpose, Upholstery

воок COLORS

Random Harvest By Nicky Haslam

Black, Brown

Leaves, Contemporary / Modern

SCALE Large

RAILROADED

DESIGN TYPES

Not Railroaded

| WIDTH                | VERTICAL REPEAT               | HORIZONTAL REPEAT | CONTENT     |
|----------------------|-------------------------------|-------------------|-------------|
| 55.00 in (139.70 cm) | 21.60 in (54.86 cm)           | 0.00 in (0.00 cm) | 100% Linen  |
| BACKING              | DOUBLE RUBS                   | PRODUCT NUMBER    | DATE BOOKED |
|                      | Exceeds 30,000 Double<br>Rubs | 5583406           | 07/2022     |
| COUNTRY              | _                             |                   |             |
| United Kingdom       |                               |                   |             |