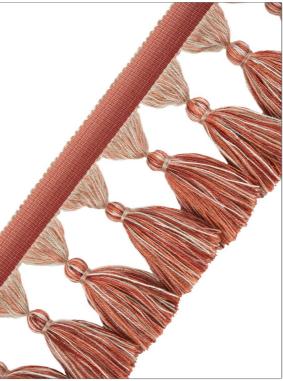

## FABRICUT<sup>®</sup>Trimming Product Details

| PATTERN<br>COLOR                | Loures<br>Deep Coral |                              |  |
|---------------------------------|----------------------|------------------------------|--|
| BRAND                           |                      | APPLICATION                  |  |
| Fabricut                        |                      | Trimming                     |  |
| USES                            |                      | CATEGORIES                   |  |
| Bedding, Window,<br>Accessories |                      | Tassel / Onion / Ball Fringe |  |
| воок                            |                      | COLORS                       |  |
| Charlotte<br>Vol. II            | Moss Trimmings       | Red                          |  |

ADDITIONAL PRODUCT NOTES

Exclusive Pattern, Tassel Fringe, Header Width: 0.75 In, Total Length: 3.625 In

fabricut.com | (800) 999-8200

© Fabricut Inc., 2024