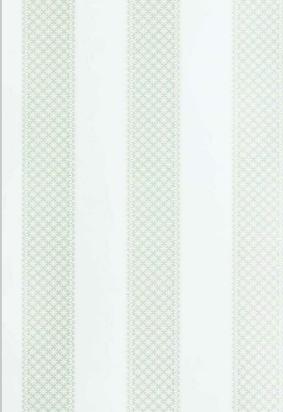

## FABRICUT<sup>®</sup> Wallcovering Product Details

| PATTERN<br>COLOR   | Stripe Templeton<br>Moss Green |                              |  |
|--------------------|--------------------------------|------------------------------|--|
| BRAND              |                                | APPLICATION                  |  |
| Jean Monro         |                                | Wallcovering                 |  |
| CATEGORIES         |                                | воок                         |  |
| Wallpaper, Prints  |                                | Jean Monro Wallpaper<br>Book |  |
| COLORS             |                                | DESIGN TYPES                 |  |
| Green, Light Green |                                | Lattice / Fretwork, Stripes  |  |
| SCALE              |                                |                              |  |
| Medium             |                                |                              |  |