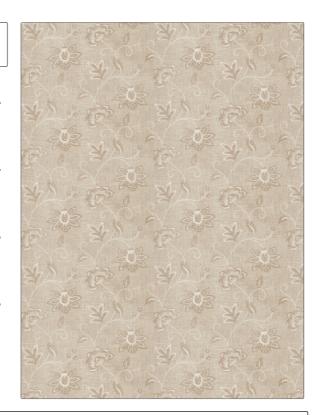

## FABRICUT Fabric Product Details

PATTERN Ripoli COLOR Canvas

BRAND APPLICATION

Fabricut Fabric

USES CATEGORIES

Bedding, Drapery Crewels / Embroideries,

Linen

COLORS DESIGN TYPES

Beige, Off White / Ivory Embroidery, Floral

SCALE RAILROADED

Medium Not Railroaded

| WIDTH                | VERTICAL REPEAT     | HORIZONTAL REPEAT   | CONTENT                                                       |
|----------------------|---------------------|---------------------|---------------------------------------------------------------|
| 53.00 in (134.62 cm) | 15.50 in (39.37 cm) | 25.50 in (64.77 cm) | Embroidery: 100%<br>Polyester, Base: 55% Linen,<br>45% Cotton |
| BACKING              | PRODUCT NUMBER      | COUNTRY             | CLEANING CODES                                                |
|                      | 5771003             | China               | S                                                             |