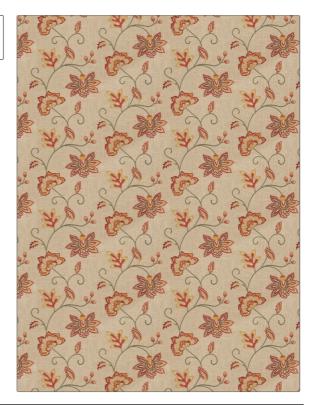

## FABRICUT Fabric Product Details

| PATTERN Ripoli COLOR Henna |                                  |  |
|----------------------------|----------------------------------|--|
| BRAND                      | APPLICATION                      |  |
| Fabricut                   | Fabric                           |  |
| USES                       | CATEGORIES                       |  |
| Bedding, Drapery           | Crewels / Embroideries,<br>Linen |  |
| COLORS                     | DESIGN TYPES                     |  |
| Orange / Spice, Red        | Embroidery, Floral               |  |
|                            |                                  |  |
| SCALE                      | RAILROADED                       |  |
| Medium                     | Not Railroaded                   |  |

| WIDTH                  | VERTICAL REPEAT     | HORIZONTAL REPEAT   | CONTENT                                                       |
|------------------------|---------------------|---------------------|---------------------------------------------------------------|
| 53.00 in (134.62 cm)   | 15.50 in (39.37 cm) | 25.50 in (64.77 cm) | Embroidery: 100%<br>Polyester, Base: 55% Linen,<br>45% Cotton |
| BACKING PRODUCT NUMBER | COUNTRY             | CLEANING CODES      |                                                               |
|                        | 5771004             | China               | S                                                             |

ADDITIONAL PRODUCT NOTES

Exclusive Pattern, Embroidered Textiles Are Not, Guaranteed For Precise Color, Matching And Colorfastness., Color Placement Of Embroidery, May Vary. All Measurements, Quoted For Repeats Are, Approximate.