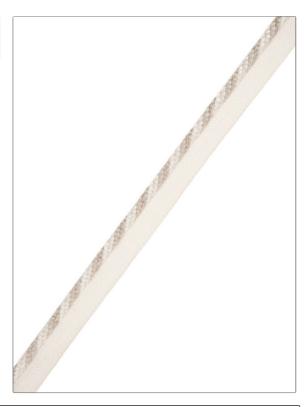

## FABRICUT Tarimming Product Details

PATTERN Bern
COLOR Canvas

BRAND APPLICATION

Fabricut Trimming

USES CATEGORIES

Bedding, Window, Accessories, Furniture

COLOR Canvas

APPLICATION

Cond With Tape

Charlotte Moss Trimmings Vol. II

воок

Linen, Off White / Ivory

COLORS

| VERTICAL REPEAT   | HORIZONTAL REPEAT | CONTENT                                            | PRODUCT NUMBER |
|-------------------|-------------------|----------------------------------------------------|----------------|
| 0.00 in (0.00 cm) | 0.00 in (0.00 cm) | 42% Linen, 37% Viscose,<br>20% Polyester, 1% Nylon | 5777602        |
| DATE BOOKED       | COUNTRY           |                                                    |                |
| 08/2015           | China             |                                                    |                |

ADDITIONAL PRODUCT NOTES

Exclusive Pattern, Cord On Tape, Cord Diameter: 0.187 In