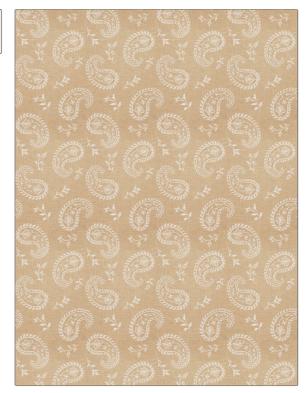

## FABRICUT Fabric Product Details

Grenoble PATTERN COLOR **Canvas** BRAND APPLICATION **Fabricut** Fabric USES CATEGORIES Bedding, Drapery Crewels / Embroideries COLORS DESIGN TYPES Metallic, Off White / Ivory Embroidery, Global / Ethnic, Paisley SCALE DIRECTION SHOWN Medium Up the Bolt

| WIDTH                | VERTICAL REPEAT     | HORIZONTAL REPEAT   | CONTENT               |
|----------------------|---------------------|---------------------|-----------------------|
| 53.00 in (134.62 cm) | 21.50 in (54.61 cm) | 13.50 in (34.29 cm) | 55% Linen, 45% Cotton |
| BACKING              | PRODUCT NUMBER      | COUNTRY             | CLEANING CODES        |
|                      | 5789401             | China               | s                     |