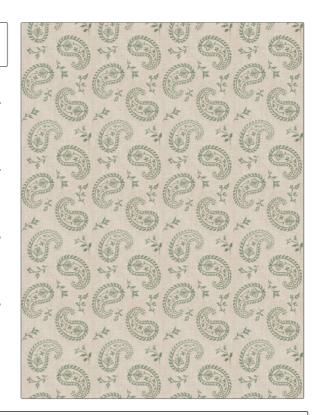

## FABRICUT Fabric Product Details

COLOR Peacock

BRAND APPLICATION

Fabricut Fabric

USES CATEGORIES

Bedding, Drapery Crewels / Embroideries

COLORS DESIGN TYPES

Aqua / Teal Embroidery, Global / Ethnic, Paisley

SCALE DIRECTION SHOWN

Medium Up the Bolt

| WIDTH                | VERTICAL REPEAT     | HORIZONTAL REPEAT   | CONTENT               |
|----------------------|---------------------|---------------------|-----------------------|
| 53.00 in (134.62 cm) | 21.50 in (54.61 cm) | 13.50 in (34.29 cm) | 55% Linen, 45% Cotton |
| BACKING              | PRODUCT NUMBER      | COUNTRY             | CLEANING CODES        |
|                      | 5789403             | China               |                       |

ADDITIONAL PRODUCT NOTES

Exclusive Pattern, Embroidered Textiles Are Not, Guaranteed For Precise Color, Matching And Colorfastness., Color Placement Of Embroidery, May Vary. All Measurements, Quoted For Repeats Are, Approximate.