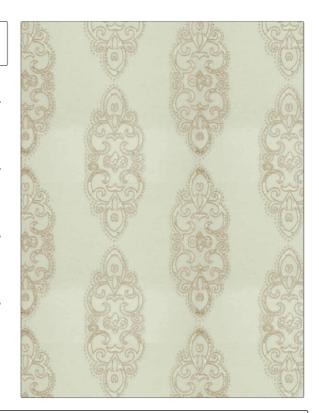

## FABRICUT Fabric Product Details

PATTERN Grier Medallion COLOR Ecru

BRAND APPLICATION

Fabricut Fabric

USES CATEGORIES

Bedding, Drapery Silk, Crewels / Embroideries

COLORS DESIGN TYPES

Metallic, Off White / Ivory Embroidery, Medallion,

Damask

SCALE DIRECTION SHOWN

Large Up the Bolt

| WIDTH                | VERTICAL REPEAT     | HORIZONTAL REPEAT   | CONTENT                                                             |
|----------------------|---------------------|---------------------|---------------------------------------------------------------------|
| 47.00 in (119.38 cm) | 15.12 in (38.40 cm) | 16.75 in (42.54 cm) | Embroidery: 90% Viscose,<br>10% Zari, Base: 86%<br>Cotton, 14% Silk |
| BACKING              | PRODUCT NUMBER      | COUNTRY             | CLEANING CODES                                                      |
|                      | 5880802             | India               | S                                                                   |

ADDITIONAL PRODUCT NOTES

Exclusive Pattern, Embroidered Textiles Are Not, Guaranteed For Precise Color, Matching And Colorfastness., Color Placement Of Embroidery, May Vary. All Measurements, Quoted For Repeats Are, Approximate.