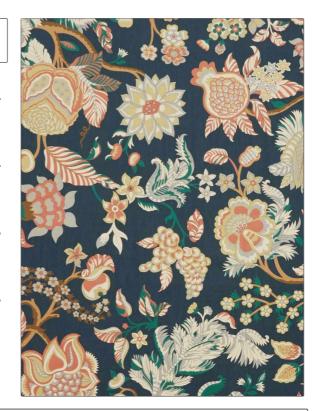

## FABRICUT Fabric Product Details

PATTERN Palampore Trail
COLOR Pewter Blue

BRAND APPLICATION

Liberty of London Fabric

CATEGORIES BOOK

Prints, Linen LOL Modern Coll Art Nouveau & tree Of Life

COLORS DESIGN TYPES

Blue, Coral / Peach Floral, Jacobean

SCALE RAILROADED

Large Not Railroaded

| WIDTH                | VERTICAL REPEAT         | HORIZONTAL REPEAT                                | CONTENT        |
|----------------------|-------------------------|--------------------------------------------------|----------------|
| 55.00 in (139.70 cm) | 63.50 in (161.29 cm)    | 53.00 in (134.62 cm)                             | 100% Linen     |
| BACKING              | FIRE CODES              | DOUBLE RUBS                                      | PRODUCT NUMBER |
|                      | UFAC Class I / NFPA 260 | Exceeds 10,000 Double<br>Rubs (Wyzenbeek Method) | 5972504        |
| DATE BOOKED          | COUNTRY                 | CLEANING CODES                                   |                |
| 05/2021              | Italy                   | S                                                |                |