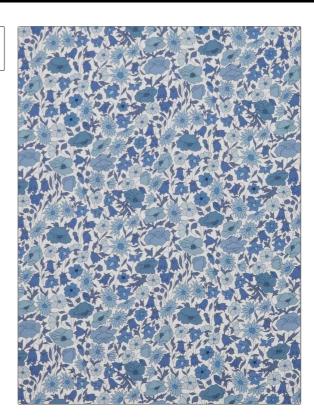

## FABRICUT Fabric Product Details

Blue, Light Blue

Large

| PATTERN | Poppy Meadowfield LL |
|---------|----------------------|
| COLOR   | Lapis                |

BRAND APPLICATION

Liberty of London Fabric

USES CATEGORIES

Bedding, Drapery, Prints, Linen Multipurpose, Upholstery

BOOK COLORS

LOL Modern Collector Floribunda

loribunda

DESIGN TYPES SCALE

Not Railroaded

Floral