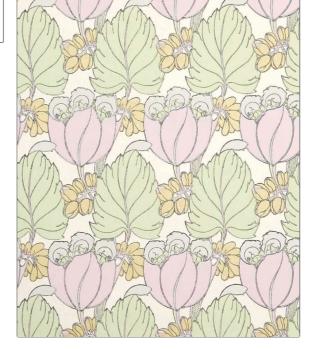

## FABRICUT® Wallcovering Product Details

Regency Tulip WP PATTERN Lichen COLOR

BRAND

APPLICATION

**Liberty of London** 

Wallcovering

CATEGORIES

воок

Non - Woven, ASTM-E84, Wallpaper, En 15102, **Prints** 

**LOL Modern Collector** Wallpaper

COLORS

DESIGN TYPES

Lavender / Purple, Light Green

Floral, Leaves, Tropical /

SCALE

Medium

**Botanical** 

| VERTICAL REPEAT                                       | HORIZONTAL REPEAT                                         | CONTENT                                                                                             |
|-------------------------------------------------------|-----------------------------------------------------------|-----------------------------------------------------------------------------------------------------|
| 10.30 in (26.16 cm)                                   | 6.80 in (17.27 cm)                                        | 100% Paper                                                                                          |
| FIRE CODES                                            | PRODUCT NUMBER                                            | DATE BOOKED                                                                                         |
| Passes ASTM-E84, Ce Mark<br>Certified, Passes EN15102 | 5984203                                                   | 05/2021                                                                                             |
| _                                                     |                                                           |                                                                                                     |
|                                                       |                                                           |                                                                                                     |
|                                                       | 10.30 in (26.16 cm)  FIRE CODES  Passes ASTM-E84, Ce Mark | 10.30 in (26.16 cm) 6.80 in (17.27 cm)  FIRE CODES PRODUCT NUMBER  Passes ASTM-E84, Ce Mark 5984203 |