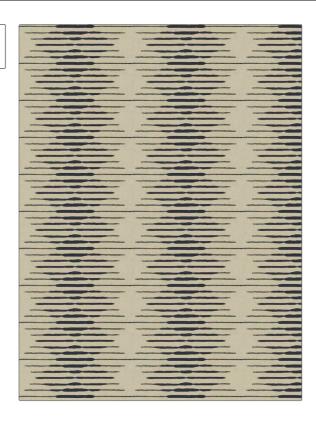

## FABRICUT Fabric Product Details

PATTERN Proplyds
COLOR Midnight

BRAND APPLICATION

Fabricut Fabric

USES CATEGORIES

Bedding, Drapery Crewels / Embroideries

Navy

SCALE

Large

BOOK COLORS

Modern Nuances Blue / Jade

Embroidery, Global /

Ethnic, Stripes, Contemporary / Modern

DIRECTION SHOWN

Up the Bolt

DESIGN TYPES

| WIDTH                | VERTICAL REPEAT   | HORIZONTAL REPEAT   | CONTENT                                             |
|----------------------|-------------------|---------------------|-----------------------------------------------------|
| 52.00 in (132.08 cm) | 3.50 in (8.89 cm) | 10.50 in (26.67 cm) | Embroidery: 100%<br>Polyester, Base: 100%<br>Cotton |
| BACKING              | PRODUCT NUMBER    | DATE BOOKED         | COUNTRY                                             |
|                      | 6100302           | 04/2022             | India                                               |