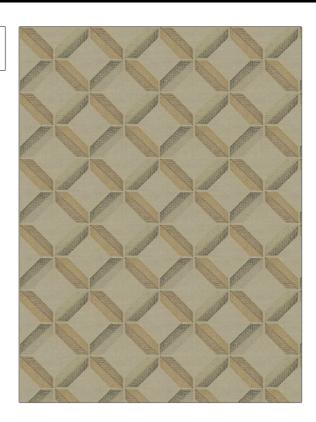

## FABRICUT Fabric Product Details

PATTERN Observatory
COLOR Jade Harvest

BRAND

**Fabricut** 

Fabric

USES CATEGORIES

Bedding, Drapery Crewels / Embroideries

BOOK COLORS

Modern Nuances Blue / Jade Gold, Aqua / Teal

SCALE

Large

APPLICATION

DESIGN TYPES

Embroidery, Geometric, Contemporary / Modern.

Contemporary / Modern, Diamond

DIRECTION SHOWN

Up the Bolt

| WIDTH                | VERTICAL REPEAT    | HORIZONTAL REPEAT  | CONTENT                                                       |
|----------------------|--------------------|--------------------|---------------------------------------------------------------|
| 53.00 in (134.62 cm) | 6.38 in (16.21 cm) | 6.63 in (16.84 cm) | Embroidery: 100% Rayon,<br>Base: 73% Cotton, 27%<br>Polyester |
| BACKING              | PRODUCT NUMBER     | DATE BOOKED        | COUNTRY                                                       |
|                      | 6101203            | 04/2022            | India                                                         |
| CLEANING CODES       |                    |                    |                                                               |
| S                    |                    |                    |                                                               |