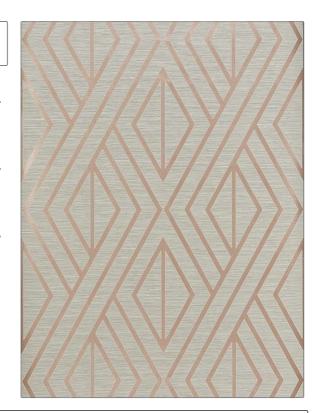

## FABRICUT® Wallcovering Product Details

PATTERN 50400W Eccles
COLOR ROSE-01

BRAND APPLICATION

Fabricut Wallcovering

CATEGORIES BOOK

Wallpaper, Prints Luxe Subtleties Wallcovering

COLORS DESIGN TYPES

Metallic, Pink Geometric / Abstract, Lattice / Fretwork, Print

Pattern, Contemporary / Modern, Diamond

SCALE

Large

| WIDTH               | VERTICAL REPEAT                                       | HORIZONTAL REPEAT   | CONTENT     |
|---------------------|-------------------------------------------------------|---------------------|-------------|
| 20.88 in (53.04 cm) | 12.63 in (32.08 cm)                                   | 20.88 in (53.04 cm) | 100% Paper  |
| BACKING             | FIRE CODES                                            | PRODUCT NUMBER      | DATE BOOKED |
| Pretrimmed          | Passes ASTM-E84, Ce Mark<br>Certified, Passes EN15102 | 6105501             | 04/2022     |
| COUNTRY             | _                                                     |                     |             |
| Netherlands         |                                                       |                     |             |